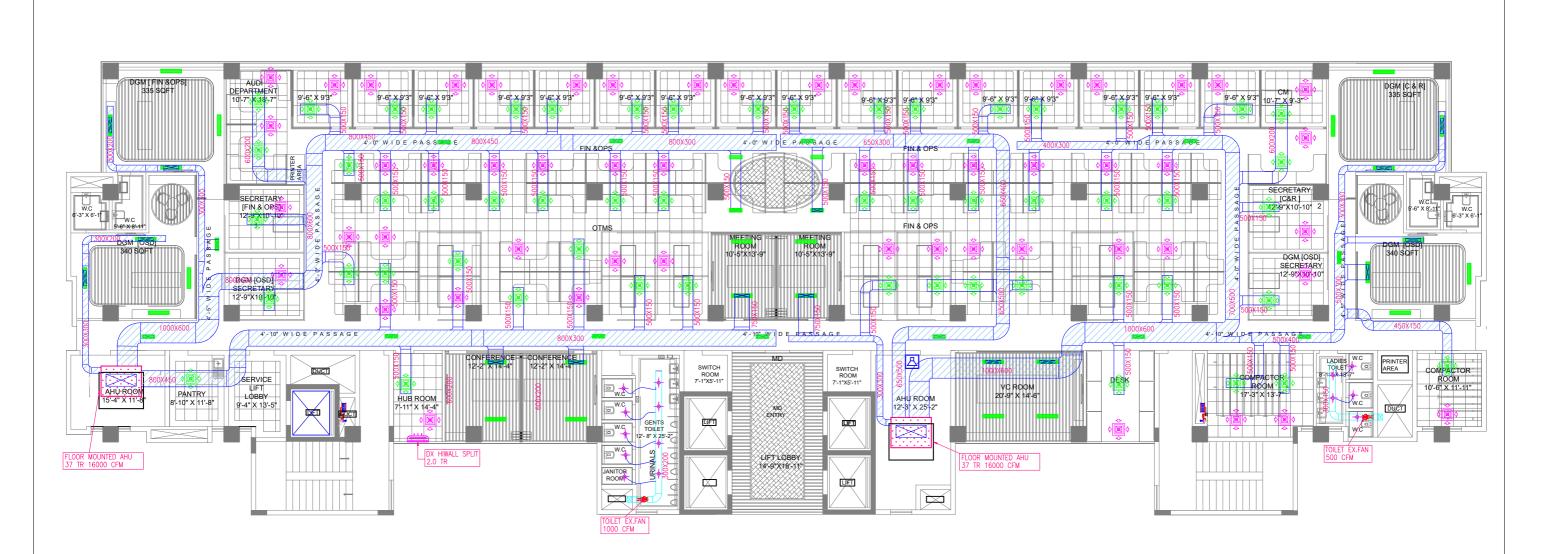

## THIRD FLOOR HVAC LAYOUT

| DAT | E: 08 | 08.04.2024 | 10        | NOTE :                                                                                                                                                                                                                                                                                                                                                                                                                                                                                                                                                                                              |                                                                                                                                                                                                                                                                                                                                                                                                                                                          | SR.NO. | DATE :     | REMARK/COMMENTS                            | CLIENT:                                                                                                                         | DRAWN BY:                              |    |
|-----|-------|------------|-----------|-----------------------------------------------------------------------------------------------------------------------------------------------------------------------------------------------------------------------------------------------------------------------------------------------------------------------------------------------------------------------------------------------------------------------------------------------------------------------------------------------------------------------------------------------------------------------------------------------------|----------------------------------------------------------------------------------------------------------------------------------------------------------------------------------------------------------------------------------------------------------------------------------------------------------------------------------------------------------------------------------------------------------------------------------------------------------|--------|------------|--------------------------------------------|---------------------------------------------------------------------------------------------------------------------------------|----------------------------------------|----|
|     |       |            | SHEET NO. | 1. THIS DRAWING IS THE PROPERTY OF ARCHITECT<br>NARAYAN & ASSOCIATES AND CANNOT BE USED<br>WITHOUT THEIR WRITTEN PERMISSION.     2. DRAWING SHALL NOT BE SCALED. ONLY WRITTEN<br>DIMENSION ARE TO BE FOLLOWED.     3. THIS DRAWING TO BE READ ALONG WITH OTHER<br>RELEVANT DRAWINGS.     4. ANY VARIATION BETWEEN THE DRAWING & THE<br>SPECIFICATION SHOULD BE BROUGHT TO THE NOTICE<br>OF THE ARCHITECTS BY THE CONTRACTS IN WRITING<br>PRIOR TO CONSTRUCTION.     5. ANY DISCREPANCIES IN THIS DRAWING, CLIENT,<br>CONTRACTOR OR PMC TO BRING TO THE NOTICE OF<br>THE ARCHITECT BEFORE EXECUTION. | <ol> <li>ALL CENTRE LINE DIMENSIONS, CONTRACTOR TO STUDY THE<br/>DRAWINGS &amp; REVERT BACK INCASE OF ANY DISCREPANCIES.</li> <li>ALL DIMENSIONS ARE IN MM. DRAWING MUST BE READ IN<br/>CONJUNCTION WITH OTHER RELATED DRAWINGS. IN CASE OF<br/>ANY DISCREPENCY WITH OTHER DRAWINGS, IT NEEDED TO BE<br/>INFORMED TO THE ARCHITECT.</li> <li>ALL LEVELS ARE IN METERS, FINISHED FLOOR TO BE 50-75 MM<br/>FROM THE SLAB LEVEL OR AS MENTIONED.</li> </ol> | 01.    | 08.04.2024 | THIS DRAWING IS FOR<br>TANDER PURPOSE ONLY | STATE BANK OF INDIA<br>Project<br>STATE BANK OF INDIA- L.H.O BHUBANESHWAR<br>Drawing Title<br><u>HVAC LAYOUT</u><br>THIRD FLOOR | Job No.<br>CAD Reference<br>Drawing No | Da |

|        | HVAC LEGEND |                                   |  |  |  |  |
|--------|-------------|-----------------------------------|--|--|--|--|
|        | IIVAC       | LEGEND                            |  |  |  |  |
| SL.NO. | SYMBOL      | DESCRIPTION                       |  |  |  |  |
| 5      |             | SUPPLY & RETURN AIR GRILL         |  |  |  |  |
| 6      |             | DISC VALVE                        |  |  |  |  |
| 7      | $\gtrsim$   | FLEXIBLE DUCT                     |  |  |  |  |
| 8      | -           | HI-WALL UNIT                      |  |  |  |  |
|        | 5<br>6<br>7 | SL.NO.         SYMBOL           5 |  |  |  |  |