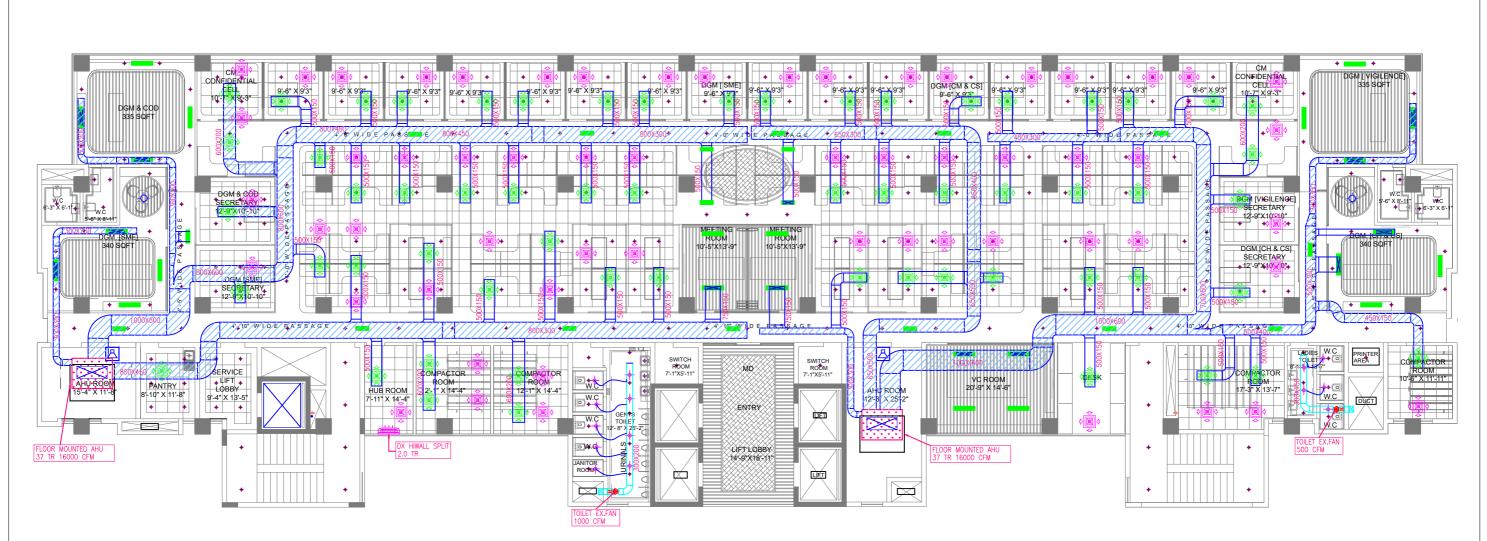

FIFTH FLOOR HVAC LAYOUT

|        | HVA      | C LEGEND                                             |      | HVAC LEGEND |             |                           |  |  |
|--------|----------|------------------------------------------------------|------|-------------|-------------|---------------------------|--|--|
| SL.NO. | SYMBOL   | DESCRIPTION                                          | SL.N | 0.          | SYMBOL      | DESCRIPTION               |  |  |
| 1      |          | RETURN AIR DUCT WITH<br>19 MM THK THERMAL INSULATION | 5    |             |             | SUPPLY & RETURN AIR GRILL |  |  |
| 2      | У        | EXHAUST DUCT                                         | 6    |             |             | DISC VALVE                |  |  |
| 3      | ¢        | SUPPLY AIR DIFFUSER                                  | 7    |             | $\sim \sim$ | FLEXIBLE DUCT             |  |  |
| 4      | <b>م</b> | RETURN AIR DIFFUSER                                  | 8    |             | +++         | HI-WALL UNIT              |  |  |

| DATE: | 16.08.2024 | 20        | NOTE :                                                                                                                                       |                                                                                                                                                                                        | SR.NO. | DATE :     | REMARK/COMMENTS     | CLIENT:                                 | DRAWN BY:     |      |
|-------|------------|-----------|----------------------------------------------------------------------------------------------------------------------------------------------|----------------------------------------------------------------------------------------------------------------------------------------------------------------------------------------|--------|------------|---------------------|-----------------------------------------|---------------|------|
|       |            | SHEET NO. | 1. THIS DRAWING IS THE PROPERTY OF ARCHITECT<br>NARAYAN & ASSOCIATES AND CANNOT BE USED<br>WITHOUT THEIR WRITTEN PERMISSION.                 | 6. ALL CENTRE LINE DIMENSIONS, CONTRACTOR TO STUDY THE<br>DRAWINGS & REVERT BACK INCASE OF ANY DISCREPANCIES.                                                                          | 01.    | 16.08.2024 | THIS DRAWING IS FOR | STATE BANK OF INDIA                     | ARMAN         |      |
|       |            |           | 2. DRAWING SHALL NOT BE SCALED. ONLY WRITTEN<br>DIMENSION ARE TO BE FOLLOWED.                                                                | <ol> <li>ALL DIMENSIONS ARE IN MM. DRAWING MUST BE READ IN<br/>CONJUNCTION WITH OTHER RELATED DRAWINGS. IN CASE OF<br/>ANY DISCREPENCY WITH OTHER DRAWINGS. IT NEEDED TO BE</li> </ol> |        |            | TANDER PURPOSE ONLY | Project                                 | Job No.       | Date |
|       |            |           | 3. THIS DRAWING TO BE READ ALONG WITH OTHER<br>RELEVANT DRAWINGS.                                                                            | INFORMED TO THE ARCHITECT.<br>8 ALL LEVELS ARE IN METERS. FINISHED FLOOR TO BE 50-75 MM                                                                                                |        |            |                     | STATE BANK OF INDIA- L.H.O BHUBANESHWAR | CAD Reference |      |
|       |            |           | 4. ANY VARIATION BETWEEN THE DRAWING & THE<br>SPECIFICATION SHOULD BE BROUGHT TO THE NOTICE<br>OF THE ARCHITECTS BY THE CONTRACTS IN WRITING | FROM THE SLAB LEVEL OR AS MENTIONED.                                                                                                                                                   |        |            |                     | Drawing Title                           |               |      |
|       |            |           | PRIOR TO CONSTRUCTION.<br>5. ANY DISCREPANCIES IN THIS DRAWING, CLIENT,                                                                      |                                                                                                                                                                                        |        |            |                     | FIFTH FLOOR HVAC LAYOUT                 | Drawing No    |      |
|       |            |           | CONTRACTOR OR PMC TO BRING TO THE NOTICE OF<br>THE ARCHITECT BEFORE EXECUTION.                                                               |                                                                                                                                                                                        |        |            |                     | TENDER DRAWINGS                         | SBI/BHU/LA    | 20   |