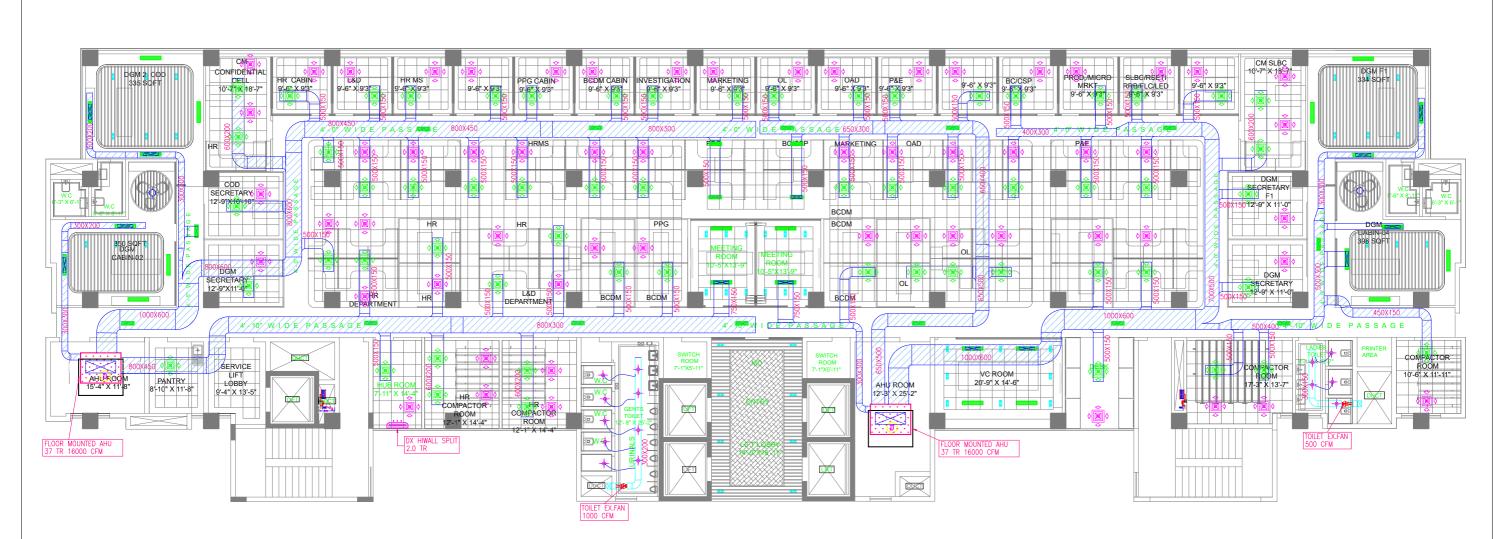

## SECOND FLOOR HVAC LAYOUT

|        | HVA    | CLEGEND                                              |        | HVAC                 | LEGEND                    |
|--------|--------|------------------------------------------------------|--------|----------------------|---------------------------|
| SL.NO. | SYMBOL | DESCRIPTION                                          | SL.NO. | SYMBOL               | DESCRIPTION               |
| 1      |        | RETURN AIR DUCT WITH<br>19 MM THK THERMAL INSULATION | 5      |                      | SUPPLY & RETURN AIR GRILL |
| 2      | Y X    | EXHAUST DUCT                                         | 6      | ~~ <mark>@</mark> ~~ | DISC VALVE                |
| 3      | ¢      | SUPPLY AIR DIFFUSER                                  | 7      | $\sim \sim$          | FLEXIBLE DUCT             |
| 4      | ٥      | RETURN AIR DIFFUSER                                  | 8      | +++                  | HI-WALL UNIT              |

| DATE: | 16.08.2024 | 05 | NOTE :                                                                                                                                       |                                                                                                                                                                                                                                                                                                                                                                                                     | SR.NO.                                                                                   | DATE :     | REMARK/COMMENTS     | CLIENT:                  | DRAWN BY:                               |               |  |
|-------|------------|----|----------------------------------------------------------------------------------------------------------------------------------------------|-----------------------------------------------------------------------------------------------------------------------------------------------------------------------------------------------------------------------------------------------------------------------------------------------------------------------------------------------------------------------------------------------------|------------------------------------------------------------------------------------------|------------|---------------------|--------------------------|-----------------------------------------|---------------|--|
|       | SHEET NO.  |    | 1. THIS DRAWING IS THE PROPERTY OF ARCHITECT<br>NARAYAN & ASSOCIATES AND CANNOT BE USED                                                      | 6. ALL CENTRE LINE DIMENSIONS, CONTRACTOR TO STUDY THE<br>DRAWINGS & REVERT BACK INCASE OF ANY DISCREPANCIES.                                                                                                                                                                                                                                                                                       | 01.                                                                                      | 16.08.2024 | THIS DRAWING IS FOR | STATE BANK OF INDIA      | ARMAI                                   | N             |  |
|       |            |    | WITHOUT THEIR WRITTEN PERMISSION.<br>2. DRAWING SHALL NOT BE SCALED. ONLY WRITTEN<br>DIMENSION ARE TO BE FOLLOWED.                           | 7. ALL DIMENSIONS ARE IN MM. DRAWING MUST BE READ IN<br>CONJUNCTION WITH OTHER RELATED DRAWINGS. IN CASE OF<br>ANY DISCREPENCY WITH OTHER REATED DRAWINGS, IT NEEDED TO BE<br>INFORMED TO THE ARCHITECT.       TANDER PURPOSE ONLY       Project         8. ALL LEVELS ARE IN METERS, FINISHED FLOOR TO BE 50-75 MM<br>FROM THE SLAB LEVEL OR AS MENTIONED.       Drawing Title       Drawing Title | Project                                                                                  | Job No.    | Da                  |                          |                                         |               |  |
|       |            |    | 3. THIS DRAWING TO BE READ ALONG WITH OTHER<br>RELEVANT DRAWINGS.                                                                            |                                                                                                                                                                                                                                                                                                                                                                                                     | INFORMED TO THE ARCHITECT.<br>8. ALL LEVELS ARE IN METERS, FINISHED FLOOR TO BE 50-75 MM |            |                     |                          | STATE BANK OF INDIA- L.H.O BHUBANESHWAR | CAD Reference |  |
|       |            |    | 4. ANY VARIATION BETWEEN THE DRAWING & THE<br>SPECIFICATION SHOULD BE BROUGHT TO THE NOTICE<br>OF THE ARCHITECTS BY THE CONTRACTS IN WRITING |                                                                                                                                                                                                                                                                                                                                                                                                     |                                                                                          |            |                     |                          | Drawing Title                           |               |  |
|       |            |    | PRIOR TO CONSTRUCTION.<br>5. ANY DISCREPANCIES IN THIS DRAWING, CLIENT,                                                                      |                                                                                                                                                                                                                                                                                                                                                                                                     |                                                                                          |            |                     | SECOND FLOOR HVAC LAYOUT | Drawing No                              |               |  |
|       |            |    | CONTRACTOR OR PMC TO BRING TO THE NOTICE OF<br>THE ARCHITECT BEFORE EXECUTION.                                                               |                                                                                                                                                                                                                                                                                                                                                                                                     |                                                                                          |            |                     | TENDER DRAWINGS          | SBI/BHU/LA                              | <b>\-05</b>   |  |