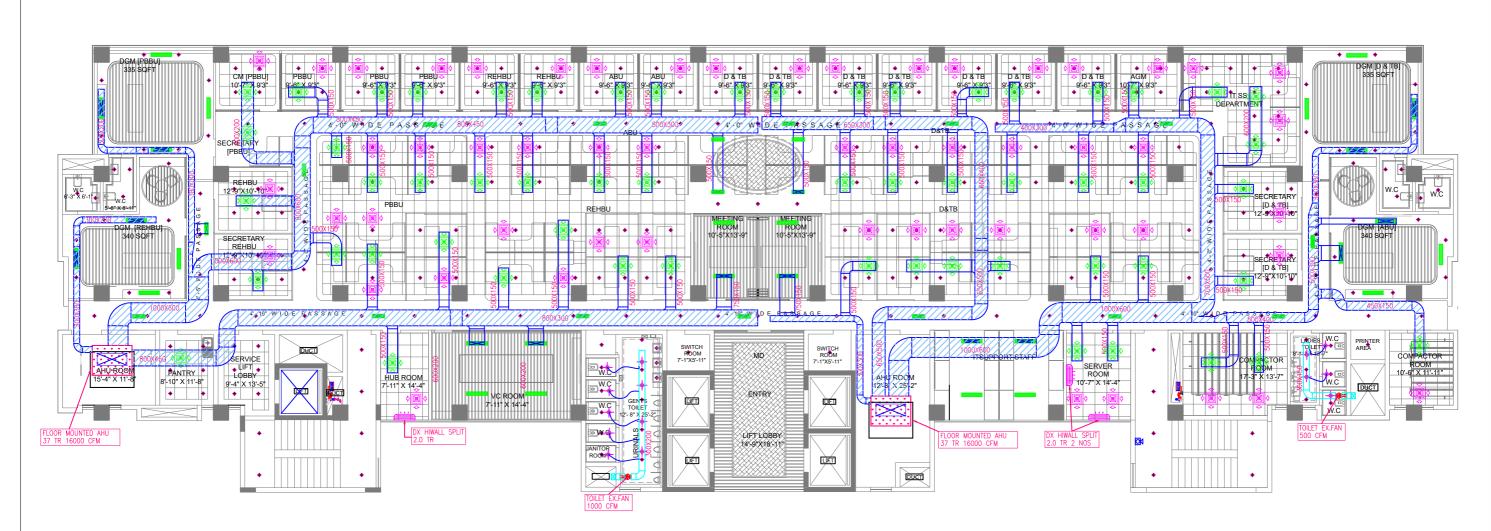

## THIRD FLOOR HVAC LAYOUT

| DAT | E: 08 | 08.04.2024 | 10        | NOTE :                                                                                                                                                                                                                                                                                                                                                                                                                                                                                                                                                                                              |                                                                                                                                                                                                                                                                                                                                                                                                                                                          | SR.NO. | DATE :     | REMARK/COMMENTS                            | CLIENT:                                                                                                                         | DRAWN BY:                              |    |
|-----|-------|------------|-----------|-----------------------------------------------------------------------------------------------------------------------------------------------------------------------------------------------------------------------------------------------------------------------------------------------------------------------------------------------------------------------------------------------------------------------------------------------------------------------------------------------------------------------------------------------------------------------------------------------------|----------------------------------------------------------------------------------------------------------------------------------------------------------------------------------------------------------------------------------------------------------------------------------------------------------------------------------------------------------------------------------------------------------------------------------------------------------|--------|------------|--------------------------------------------|---------------------------------------------------------------------------------------------------------------------------------|----------------------------------------|----|
|     |       |            | SHEET NO. | 1. THIS DRAWING IS THE PROPERTY OF ARCHITECT<br>NARAYAN & ASSOCIATES AND CANNOT BE USED<br>WITHOUT THEIR WRITTEN PERMISSION.     2. DRAWING SHALL NOT BE SCALED. ONLY WRITTEN<br>DIMENSION ARE TO BE FOLLOWED.     3. THIS DRAWING TO BE READ ALONG WITH OTHER<br>RELEVANT DRAWINGS.     4. ANY VARIATION BETWEEN THE DRAWING & THE<br>SPECIFICATION SHOULD BE BROUGHT TO THE NOTICE<br>OF THE ARCHITECTS BY THE CONTRACTS IN WRITING<br>PRIOR TO CONSTRUCTION.     5. ANY DISCREPANCIES IN THIS DRAWING, CLIENT,<br>CONTRACTOR OR PMC TO BRING TO THE NOTICE OF<br>THE ARCHITECT BEFORE EXECUTION. | <ol> <li>ALL CENTRE LINE DIMENSIONS, CONTRACTOR TO STUDY THE<br/>DRAWINGS &amp; REVERT BACK INCASE OF ANY DISCREPANCIES.</li> <li>ALL DIMENSIONS ARE IN MM. DRAWING MUST BE READ IN<br/>CONJUNCTION WITH OTHER RELATED DRAWINGS. IN CASE OF<br/>ANY DISCREPENCY WITH OTHER DRAWINGS, IT NEEDED TO BE<br/>INFORMED TO THE ARCHITECT.</li> <li>ALL LEVELS ARE IN METERS, FINISHED FLOOR TO BE 50-75 MM<br/>FROM THE SLAB LEVEL OR AS MENTIONED.</li> </ol> | 01.    | 08.04.2024 | THIS DRAWING IS FOR<br>TANDER PURPOSE ONLY | STATE BANK OF INDIA<br>Project<br>STATE BANK OF INDIA- L.H.O BHUBANESHWAR<br>Drawing Title<br><u>HVAC LAYOUT</u><br>THIRD FLOOR | Job No.<br>CAD Reference<br>Drawing No | Da |

|        | HVAC LEGEND |                                   |  |  |  |  |
|--------|-------------|-----------------------------------|--|--|--|--|
|        | IIVAC       | LEGEND                            |  |  |  |  |
| SL.NO. | SYMBOL      | DESCRIPTION                       |  |  |  |  |
| 5      |             | SUPPLY & RETURN AIR GRILL         |  |  |  |  |
| 6      |             | DISC VALVE                        |  |  |  |  |
| 7      | $\gtrsim$   | FLEXIBLE DUCT                     |  |  |  |  |
| 8      | -           | HI-WALL UNIT                      |  |  |  |  |
|        | 5<br>6<br>7 | SL.NO.         SYMBOL           5 |  |  |  |  |

HVAC LEGEND

SYMBOL

SL.NO.

1

2 3

4

|     | CHECKE    | D BY:          | Architect Narayan                                                                                                                     |
|-----|-----------|----------------|---------------------------------------------------------------------------------------------------------------------------------------|
| ate | of Issue: | Rev.Drawn by : | & Associates Pvt. Ltd.                                                                                                                |
|     | Scale:    |                | MUMBAI OFFICE.<br>303/304 3rd FLOOR, ANTARISKSH BUILDING<br>MAKWANA ROAD, OFF ANDHERI KURLA RD.<br>MAROL, ANDHERI EAST MUMBAI 400 059 |
|     |           |                | Tel :91 7208001052,91 7208001053<br>E-mail - info@architectnarayan.com                                                                |